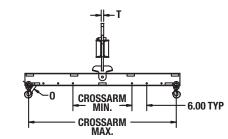

# **AFPB** STANDARD ADJUSTABLE FOUR POINT LIFTING BEAM

#### **PRODUCT FEATURES**

- Low headroom design.
- Swivel hooks with latches standard.
- Adjustable spreads on 1' increments.
- Faspins for easy crossarm adjustment.
- Complies with ASME standards.

LIFTING BEAMS

### SPECIFICATIONS

|           | Capacity<br>(tons) | Dimensions (inches) |           |      |   |   |      |        |        |
|-----------|--------------------|---------------------|-----------|------|---|---|------|--------|--------|
| Model     |                    |                     | Crossarms | Bail |   |   |      | Weight |        |
| Number    |                    |                     | Min./Max. | Α    | В | C | Т    | 0      | (lbs.) |
| AFPB384   | 3                  | 36/84               | 24/60     | 1.25 | 3 | 5 | 1    | 0.97   | 375    |
| AFPB5120  | 5                  | 48/120              | 36/96     | 2    | 4 | 7 | 1.25 | 1.06   | 760    |
| AFPB10144 | 10                 | 72/144              | 36/96     | 2    | 4 | 7 | 1.25 | 1.41   | 1530   |