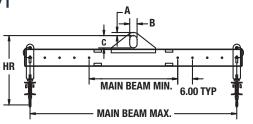

# **AFPB** STANDARD ADJUSTABLE FOUR POINT LIFTING BEAM

#### **PRODUCT FEATURES**

- Low headroom design.
- Swivel hooks with latches standard.
- Adjustable spreads on 1' increments.
- Faspins for easy crossarm adjustment.
- Complies with ASME standards.

LIFTING BEAMS

### SPECIFICATIONS

|           | Capacity<br>(tons) | Dimensions (inches) |           |      |   |   |      |        |        |
|-----------|--------------------|---------------------|-----------|------|---|---|------|--------|--------|
| Model     |                    |                     | Crossarms | Bail |   |   |      | Weight |        |
| Number    |                    |                     | Min./Max. | Α    | В | C | Т    | 0      | (lbs.) |
| AFPB384   | 3                  | 36/84               | 24/60     | 1.25 | 3 | 5 | 1    | 0.97   | 375    |
| AFPB5120  | 5                  | 48/120              | 36/96     | 2    | 4 | 7 | 1.25 | 1.06   | 760    |
| AFPB10144 | 10                 | 72/144              | 36/96     | 2    | 4 | 7 | 1.25 | 1.41   | 1530   |