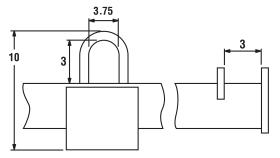

#### **PRODUCT FEATURES**

- Constructed of tubing for smooth surface with no sharp edges.
- Low headroom design.
- Easily attach to load with open lifting lugs.
- Lug spacing will hold up to a 3" wide loop.
- Oversized lifting eye to accept a wide range of hooks.
- Complies with ASME standards.

Note: All dimensions shown in inches.

### SPECIFICATIONS

| Model<br>Number | Capacity<br>(lbs.) | Span<br>(in.) | Weight<br>(Ibs.) |  |  |
|-----------------|--------------------|---------------|------------------|--|--|
| BCB136          | 2200               | 36            | 150              |  |  |
| BCB148          | 2200               | 48            | 185              |  |  |
| BCB236          | 4400               | 36            | 155              |  |  |
| BCB248          | 4400               | 48            | 190              |  |  |