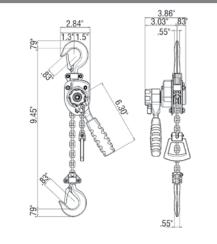

SERIES 602

| Product<br>Code | Model Number         | Rated<br>Capacity |     | Lift<br>(ft.) | Number<br>of | Minimum<br>Distance<br>Between | Lift with<br>One Full<br>Lever | Handle<br>Length | Handle<br>Pull @<br>W.L.L. | Weight<br>(lbs.) |
|-----------------|----------------------|-------------------|-----|---------------|--------------|--------------------------------|--------------------------------|------------------|----------------------------|------------------|
|                 |                      | lbs.              | kg. | (11)          | Chainfalls   | Hooks<br>(in.)                 | Turn<br>(in.)                  | (in.)            | (lbs.)                     | ()               |
| 0210            | Series 602           | 550               | 250 | 5             | 1            | 9.45                           | 3.15                           | 6.300            | 56                         | 6.0              |
| 0214            | Series 602           | 550               | 250 | 10            | 1            | 9.45                           | 3.15                           | 6.300            | 56                         | 7.0              |
| 0212            | Series 602 Carry Bag | -                 | -   | -             | -            | -                              | -                              | -                | -                          | 0.3              |
| 0215            | Series 603           | 1,100             | 500 | 5             | 1            | 11.125                         | 1.57                           | 6.375            | 78                         | 7.0              |
| 0216            | Series 603           | 1,100             | 500 | 10            | 1            | 11.125                         | 1.57                           | 6.375            | 78                         | 8.0              |
| 0217            | Series 603 Carry Bag | -                 | -   | -             | -            | -                              | -                              | -                | -                          | 0.3              |

## 602 DIMENSIONS

COFFING BUDGIT

SHAW-BOX. @ABELL-HOWE 🔂 UNIFIED INDUSTRIES, INC.

Perform just like larger hoists, but small enough to fit in the palm of your hand.

Convenient Carry Bag

**USA:** Ph: (800) 888.0985 • (716) 689.5400 • Fax: (716) 689.5644 **CANADA:** Ph: (877) 264.6478 • Fax: (877) 264.6477