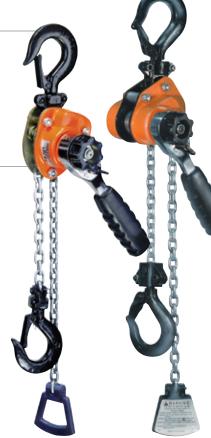

## SERIES 602 WORKING LOAD LIMIT: 550 LBS. SERIES 603 WORKING LOAD LIMIT: 1,100 LBS.

The CM Series 602 & 603 Mini-Ratchet Lever Hoists are the most compact ratchet lever hoists on the market. They perform just like the larger models, but can be easily transported and stored in a toolbox.

## **BENEFITS & FEATURES**

- Plated load chain is standard.
- Weston-type load brake.
- Rubber hand grip for better comfort and security.
- Lightweight design for easy portability. Use in confined spaces with one-hand operation.
- Forged upper and lower hooks with latches standard.
- Impact-resistant, all-steel frame, gear case and cover.
- Hardened link-type alloy steel load chain for strength and long wear.
- Free wheeling feature allows for quick load attachment.
- Metric rated.