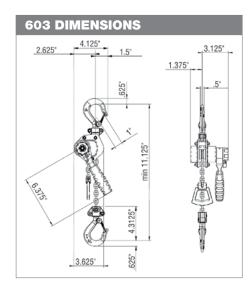

SERIES 602

| Product<br>Code | Model Number         | Rated<br>Capacity |     | Lift<br>(ft.) | Number<br>of | Minimum<br>Distance<br>Between | Lift with<br>One Full<br>Lever | Handle<br>Length | Handle<br>Pull @<br>W.L.L. | Weight<br>(lbs.) |
|-----------------|----------------------|-------------------|-----|---------------|--------------|--------------------------------|--------------------------------|------------------|----------------------------|------------------|
|                 |                      | lbs.              | kg. | (11)          | Chainfalls   | Hooks<br>(in.)                 | Turn<br>(in.)                  | (in.)            | (lbs.)                     | ()               |
| 0210            | Series 602           | 550               | 250 | 5             | 1            | 9.45                           | 3.15                           | 6.300            | 56                         | 6.0              |
| 0214            | Series 602           | 550               | 250 | 10            | 1            | 9.45                           | 3.15                           | 6.300            | 56                         | 7.0              |
| 0212            | Series 602 Carry Bag | -                 | -   | -             | -            | -                              | -                              | -                | -                          | 0.3              |
| 0215            | Series 603           | 1,100             | 500 | 5             | 1            | 11.125                         | 1.57                           | 6.375            | 78                         | 7.0              |
| 0216            | Series 603           | 1,100             | 500 | 10            | 1            | 11.125                         | 1.57                           | 6.375            | 78                         | 8.0              |
| 0217            | Series 603 Carry Bag | -                 | -   | -             | -            | -                              | -                              | -                | -                          | 0.3              |