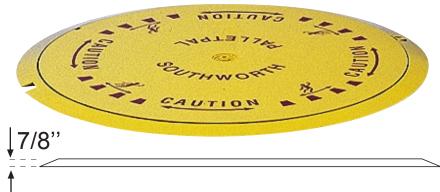

# LOW PROFILE DISC TURNTABLE for Near Side Pallet Loading

Maximum Capacity: 4,000 lbs.
Turntable Height: 7/8"
Turntable Diameter: 43-3/8"
Overall Diameter: 43-3/4"
Weight: 220 lbs.

#### LOW 7/8" SILHOUETTE

Compact design minimizes usable working height for pallet jack accessibility