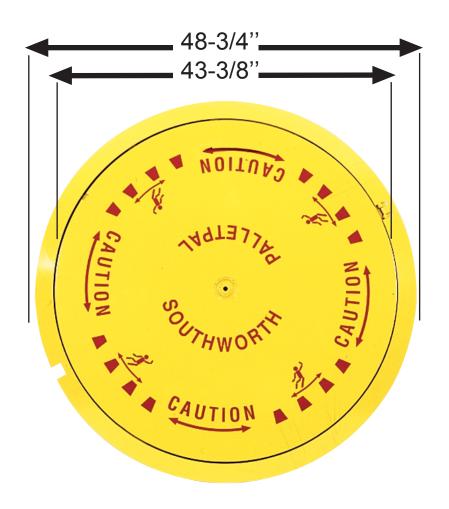

# LOW PROFILE DISC TURNTABLE for Near Side Pallet Loading

Maximum Capacity: 4,000 lbs.
Turntable Height: 7/8"
Turntable Diameter: 43-3/8"
Overall Diameter: 43-3/4"
Weight: 220 lbs.

#### **ROUND DESIGN -- NO CORNERS**

The universal round turntable eliminates the need for detents, stops and "home" position.