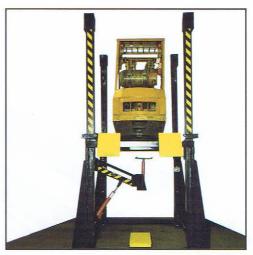

The Lift-A-Lift service lift, model V-13-A, is designed to allow complete access to the underside parts of forklifts, industrial trucks and motor vehicles for lubrication, repair or part replacement. Just drive the vehicle onto the 16 inch wide runways. The self-leveling lift raises the vehicle up to 71 inches so all maintenance can be performed while standing.

The *Lift-A-Lift* service lift complies with applicable ANSI and OSHA requirements. Automatic safety pawls are incorporated in the design to prevent accidents in the event of hydraulic failure.

The Lift-A-Lift service lift is portable and has removable runway panels and floor beam for easier access. Standard 16 inch wide runways are factory set at 52 to 68 inches (outside dimension) to accommodate a wide range of vehicles. The lift is available in 13,000 lbs. GVW capacity. A variety of popular options is available to enhance its utility. All lifts are shipped assembled and factory tested and carry a full one-year warranty.

#### **Specifications**

- Capacity: GVW (Model V-13AF8) 13,000 lbs.
- Entry width 52" to 68" (Specify 4" increments)
- Minimum ceiling height: 12' 7"
- · Ramp: length 4'
- Max runway height: 71"
- · Safety locks: automatic
- · Motor: 3 hp Power: 3-phase only

#### **Features**

- Portable, hydraulic lift
- · Auto safety locks
- Auto self-leveling system
- · Removable runway panels
- · Lockable control panels
- · Shipped assembled and factory tested