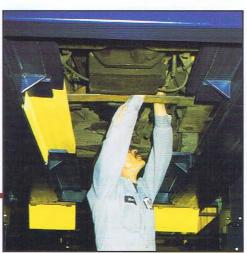

The Lift-A-Lift service lift, model V-13-A, is designed to allow complete access to the underside parts of forklifts, industrial trucks and motor vehicles for lubrication, repair or part replacement. Just drive the vehicle onto the 16 inch wide runways. The self-leveling lift raises the vehicle up to 71 inches so all maintenance can be performed while standing.

The *Lift-A-Lift* service lift complies with applicable ANSI and OSHA requirements. Automatic safety pawls are incorporated in the design to prevent accidents in the event of hydraulic failure.

The Lift-A-Lift service lift is portable and has removable runway panels and floor beam for easier access. Standard 16 inch wide runways are factory set at 52 to 68 inches (outside dimension) to accommodate a wide range of vehicles. The lift is available in 13,000 lbs. GVW capacity. A variety of popular options is available to enhance its utility. All lifts are shipped assembled and factory tested and carry a full one-year warranty.