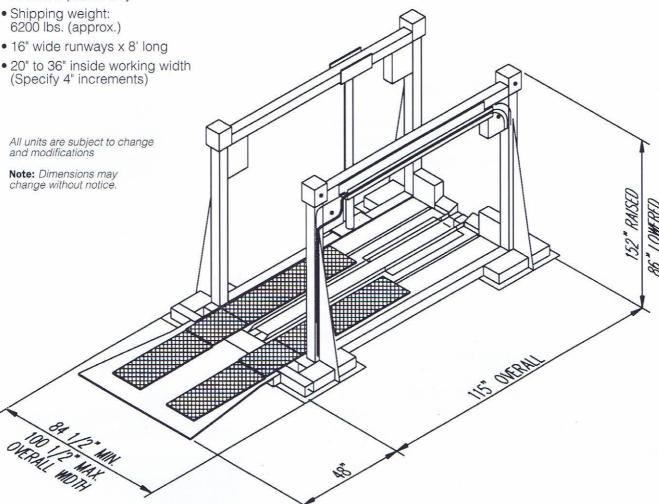

#### **Specifications**

- Capacity: GVW (Model V-13AF8) 13,000 lbs.
- Entry width 52" to 68" (Specify 4" increments)
- Minimum ceiling height: 12' 7"
- · Ramp: length 4'
- Max runway height: 71"
- · Safety locks: automatic
- · Motor: 3 hp Power: 3-phase only

### Shipping weight:

(Specify 4" increments)