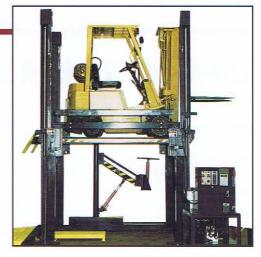

The Lift-A-Lift service lift, model V-13-A, is designed to allow complete access to the underside parts of forklifts, industrial trucks and motor vehicles for lubrication, repair or part replacement. Just drive the vehicle onto the 16 inch wide runways. The self-leveling lift raises the vehicle up to 71 inches so all maintenance can be performed while standing.

The *Lift-A-Lift* service lift complies with applicable ANSI and OSHA requirements. Automatic safety pawls are incorporated in the design to prevent accidents in the event of hydraulic failure.

The Lift-A-Lift service lift is portable and has removable runway panels and floor beam for easier access. Standard 16 inch wide runways are factory set at 52 to 68 inches (outside dimension) to accommodate a wide range of vehicles. The lift is available in 13,000 lbs. GVW capacity. A variety of popular options is available to enhance its utility. All lifts are shipped assembled and factory tested and carry a full one-year warranty.

#### **Specifications**

- Capacity: GVW (Model V-13AF8) 13,000 lbs.
- Entry width 52" to 68" (Specify 4" increments)
- Minimum ceiling height: 12' 7"
- · Ramp: length 4'
- Max runway height: 71"
- · Safety locks: automatic
- · Motor: 3 hp Power: 3-phase only

#### **Features**

- Portable, hydraulic lift
- · Auto safety locks
- Auto self-leveling system
- · Removable runway panels
- · Lockable control panels
- · Shipped assembled and factory tested