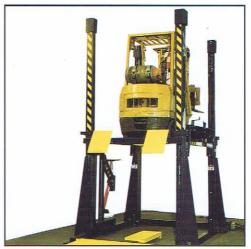

The Lift-A-Lift service lift, model V-13-A, is designed to allow complete access to the underside parts of forklifts, industrial trucks and motor vehicles for lubrication, repair or part replacement. Just drive the vehicle onto the 16 inch wide runways. The self-leveling lift raises the vehicle up to 71 inches so all maintenance can be performed while standing.

The *Lift-A-Lift* service lift complies with applicable ANSI and OSHA requirements. Automatic safety pawls are incorporated in the design to prevent accidents in the event of hydraulic failure.

The Lift-A-Lift service lift is portable and has removable runway panels and floor beam for easier access. Standard 16 inch wide runways are factory set at 52 to 68 inches (outside dimension) to accommodate a wide range of vehicles. The lift is available in 13,000 lbs. GVW capacity. A variety of popular options is available to enhance its utility. All lifts are shipped assembled and factory tested and carry a full one-year warranty.

#### **Specifications**

- Capacity: GVW (Model V-13AF8) 13,000 lbs.
- Entry width 52" to 68" (Specify 4" increments)
- Minimum ceiling height: 12' 7"
- · Ramp: length 4'
- Max runway height: 71"
- · Safety locks: automatic
- · Motor: 3 hp Power: 3-phase only

#### **Features**

- Portable, hydraulic lift
- · Auto safety locks
- Auto self-leveling system
- · Removable runway panels
- · Lockable control panels
- · Shipped assembled and factory tested