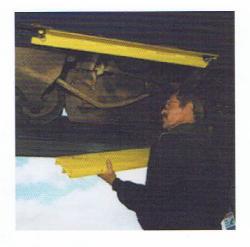

The Lift-A-Lift service lift model V-25-AF8 is designed to allow complete access to underside parts of forklifts, industrial trucks and motor vehicles for lubrication, repair or part replacement. Just drive the vehicle onto the 22 inch wide runways. The self-leveling lift raises the vehicle up to 72" so all service and maintenance can be done while standing.