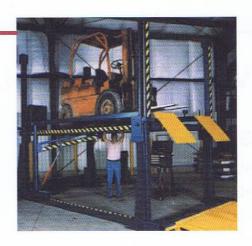

The Lift-A-Lift service lift model V-25-AF8 is designed to allow complete access to underside parts of forklifts, industrial trucks and motor vehicles for lubrication, repair or part replacement. Just drive the vehicle onto the 22 inch wide runways. The self-leveling lift raises the vehicle up to 72" so all service and maintenance can be done while standing.

The Lift-A-Lift service lift is portable and has removable runway panels and floor beam for easier access. Standard 22 inch wide runways and 66 inch wide entry width accommodate a wide range of vehicles. This lift has a capacity of 25,000 or 30,000 pounds. A wide variety of popular options is available to enhance its versatility. All lifts are shipped assembled, factory tested and carry a full one-year warranty.