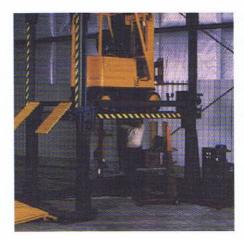

The Lift-A-Lift service lift model V-25-AF8 is designed to allow complete access to underside parts of forklifts, industrial trucks and motor vehicles for lubrication, repair or part replacement. Just drive the vehicle onto the 22 inch wide runways. The self-leveling lift raises the vehicle up to 72" so all service and maintenance can be done while standing.

The Lift-A-Lift service lift is portable and has removable runway panels and floor beam for easier access. Standard 22 inch wide runways and 66 inch wide entry width accommodate a wide range of vehicles. This lift has a capacity of 25,000 or 30,000 pounds. A wide variety of popular options is available to enhance its versatility. All lifts are shipped assembled, factory tested and carry a full one-year warranty.