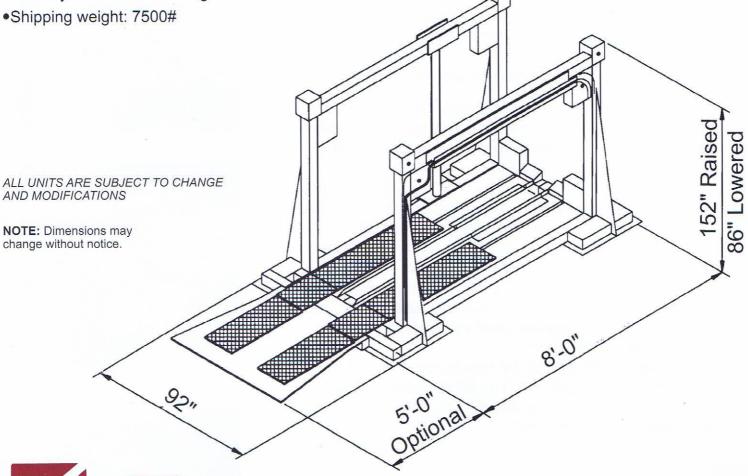

## **Specifications**

•Capacity: 25,000# G.V.W.

•Entry width: 64"

Minimum ceiling height: 12'-7"

Max runway height: 72"

Safety locks are automatic

Motor: 5 horsepower

Power: 230/460/3/60

•Runways: 22" wide x 8' long