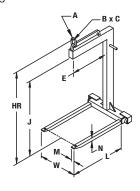

# **SPECIFICATIONS**

|        | Capacity | Dimensions (inches) |   |   |    |    |     |       |       |    |    |        |
|--------|----------|---------------------|---|---|----|----|-----|-------|-------|----|----|--------|
| Model  |          | Forks               |   |   |    |    |     | Bail  |       |    |    | Weight |
| Number | (tons)   | L                   | М | N | W  | E  | Α   | В     | С     | J  | HR | (lbs.) |
| WPL148 | 1        | 36                  | 2 | 2 | 25 | 24 | 1/2 | 2-1/2 | 3-3/4 | 48 | 60 | 245    |
| WPL248 | 2        | 36                  | 4 | 2 | 25 | 24 | 3/4 | 2-3/4 | 4-1/2 | 48 | 62 | 405    |