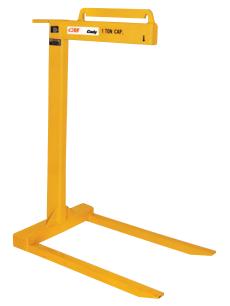

# LPL LIGHTWEIGHT PALI FT I IFTFR

## **PRODUCT FEATURES**

- Dual lift points eliminates need for counterweight.
- Extremely lightweight for ease of handling.
- Maintenance free no moving parts.
- Complies with ASME standards.