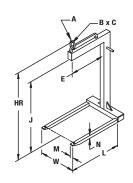

# **SPECIFICATIONS**

|        |          | Dimensions (inches) |       |       |    |    |     |       |       |    |    |        |
|--------|----------|---------------------|-------|-------|----|----|-----|-------|-------|----|----|--------|
| Model  | Capacity | Forks               |       |       |    |    |     | Bail  |       |    |    | Weight |
| Number | (tons)   | L                   | M     | N     | W  | E  | Α   | В     | C     | J  | HR | (lbs.) |
| LPL148 | 1        | 36                  | 2     | 2     | 25 | 24 | 1/2 | 2-1/2 | 3-3/4 | 48 | 58 | 245    |
| LPL248 | 2        | 36                  | 4     | 2     | 25 | 24 | 3/4 | 2-3/4 | 4-1/2 | 48 | 62 | 425    |
| LPL348 | 3        | 36                  | 4-1/2 | 2-1/2 | 27 | 24 | 1   | 3-1/2 | 5     | 48 | 65 | 610    |