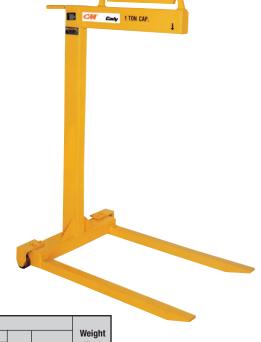

# WPL WHEELED PALLET LIFTER

## **PRODUCT FEATURES**

- Wheels allow for movement of unit without crane.
- Dual lift points eliminates need for counterweight.
- Extremely lightweight for ease of handling.
- Complies with ASME standards.