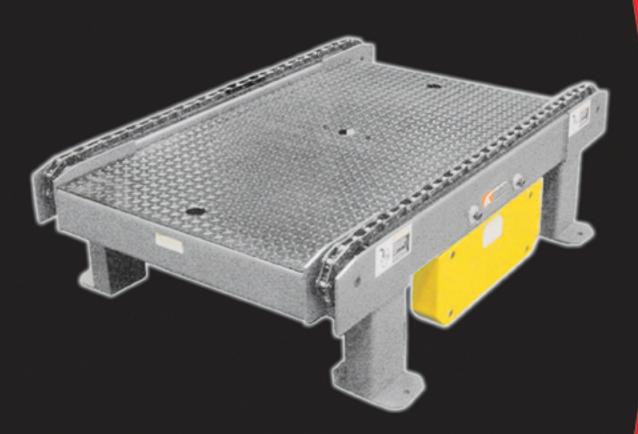

2-Strand Drag Chain

> Tail Module

**12" Min. Elevation 12,000 lb. Product Load** 

## Roach Coneyors

Building on the strength of many years of material handling equipment manufacturing, Roach Conveyors is introducing, Nationwide, an advanced "Modular" heavy-duty conveyor product. Created for heavy unit loads in a system environment, the modular "Connect and Convey" design is capable of 12,000lb unit load at 12" elevation. Various "Drop-in" modules allow for endless system configurations while intergral controls speed implementation.