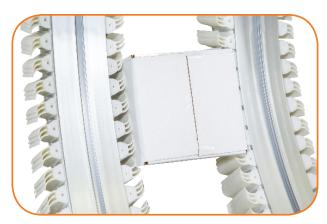

ace or ease of operator access
- Highly flexible design may be configured to the layout requirements
- Ideal for environments requiring small footprints, transition between levels, changing orientations, de-pucking operations and creating passageways on the production floor
- Rapid transfer rates make wedge elevators ideal for continuous high capacity operations such as packaging lines
- Small footprint maximizes floor space
- Uses side pressure and durable urethane grippers to firmly hold products during transport
- Compatible with cardboard boxes, metal cans, plastic containers, etc. Product must be able to withstand some side pressure
- Can be configured with manual adjustable conveyor positioner for quick product size changeover
- Various configurations can change product orientation



Products are wedged between opposing conveyors

#### **Motors & Controllers**

- · Consists of (2) independent conveyors
- Each conveyor with variable speed VFD rated gearmotor

### **Chain Specifications**

- · Material base chain: Acetal
- Insert: Urethane
- Multiple wedge options available





## **Typical Layouts**



# **Transforming Conveyor Automation**

#### **Dorner - North & South America**

#### Dorner – U.S.A. Headquarters

975 Cottonwood Ave Hartland, WI 53029, USA (800) 397-8664 (262) 367-7600 info@dorner.com

#### Dorner - Canada

100-5515 North Service Road Burlington, Ontario L7L 6G6 Canada (289) 208-7306

info@dorner.com

#### **Dorner – Latin America**

Carretera a Nogales #5297, Nave 11. Parque Industrial Nogales Zapopan, Jalisco C.P. 45222 Mexico

+52.33.30037400 in