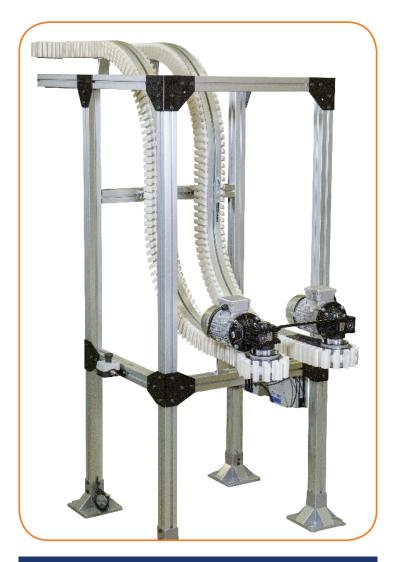

# COMPACT, RAPID TRANSFER WEDGE ELEVATORS FOR MOVING PRODUCTS THROUGH ELEVATIONS!

- **Features & Specifications**
- Widths: 65 and 85 mm (2.5 and 3 in)
- Minimum lower height: 457 mm (18 in))
- Maximum upper height: 6096 mm (240 in)
- Loads:
  - Maximum individual product weight: 2.3 kg (5 lbs)
  - Maximum total weight: 45.4 kg (100 lbs)
- Speeds: Up to 52.2 mpm (171 fpm)
- Slight variation in product size is compensated for by the flexible wedge fingers without having to adjust the conveyor

- For efficient elevating and/or lowering of packaged product from production levels to overhead run for effective use of floor space or ease of operator access
- Highly flexible design may be configured to the layout requirements
- Ideal for environments requiring small footprints, transition between levels, changing orientations, de-pucking operations and creating passageways on the production floor
- Rapid transfer rates make wedge elevators ideal for continuous high capacity operations such as packaging lines
- Small footprint maximizes floor space
- Uses side pressure and durable urethane grippers to firmly hold products during transport
- Compatible with cardboard boxes, metal cans, plastic containers, etc. Product must be able to withstand some side pressure
- Can be configured with manual adjustable conveyor positioner for quick product size changeover
- Various configurations can change product orientation