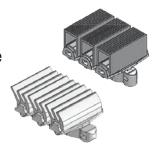

### **Chain Specifications**

- · Material base chain: Acetal
- Insert: Urethane
- Multiple wedge options available