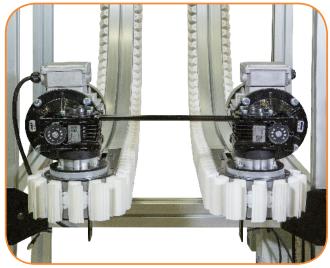

#### **Motors & Controllers**

- · Consists of (2) independent conveyors
- Each conveyor with variable speed VFD rated gearmotor