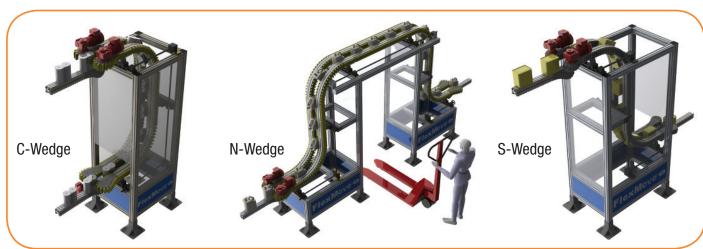

## **Typical Layouts**

Products are wedged between opposing conveyors

- For efficient elevating and/or lowering of packaged product from production levels to overhead run for effective use of floor space or ease of operator access
- Highly flexible design may be configured to the layout requirements
- Ideal for environments requiring small footprints, transition between levels, changing orientations, de-pucking operations and creating passageways on the production floor
- Rapid transfer rates make wedge elevators ideal for continuous high capacity operations such as packaging lines
- Small footprint maximizes floor space
- Uses side pressure and durable urethane grippers to firmly hold products during transport
- Compatible with cardboard boxes, metal cans, plastic containers, etc. Product must be able to withstand some side pressure
- Can be configured with manual adjustable conveyor positioner for quick product size changeover
- Various configurations can change product orientation